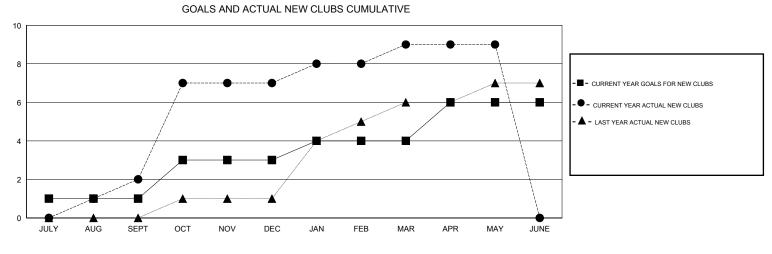

## GMT: JUSWAN TJOE

| GMT: JUSWAN           | TJOE          | L         | OCATION INDONESI | ۹                     |                                                                |                                                              | GMT CA                                             |  |
|-----------------------|---------------|-----------|------------------|-----------------------|----------------------------------------------------------------|--------------------------------------------------------------|----------------------------------------------------|--|
| Clubs                 |               |           |                  | Members               |                                                                |                                                              |                                                    |  |
| RESULTS FOR 2016-2017 |               |           |                  | RESULTS FOR 2016-2017 |                                                                |                                                              |                                                    |  |
| QUARTER               | NEW CLUB GOAL | NEW CLUBS | DROPPED CLUBS    | QUARTER               | NEW MEMBER GROWTH<br>NET GOAL (not reinstated<br>or transfers) | NEW MEMBER<br>GROWTH ACTUAL (not<br>reinstated or transfers) | DROPPED<br>MEMBERS ACTUAL<br>(including transfers) |  |
| JULY/AUG/SEPT         | 1             | 2         | 3                | JULY/AUG/SEPT         | 55                                                             | 120                                                          | 102                                                |  |
| OCT/NOV/DEC           | 2             | 5         | 4                | OCT/NOV/DEC           | 70                                                             | 336                                                          | 172                                                |  |
| JAN/FEB/MAR           | 1             | 2         | 0                | JAN/FEB/MAR           | 55                                                             | 123                                                          | 66                                                 |  |
| APR/MAY/JUNE          | 2             | 0         | 0                | APR/MAY/JUNE          | 120                                                            | 149                                                          | 28                                                 |  |