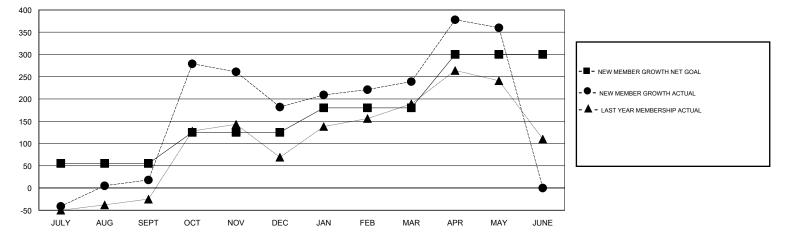

## GMT: JUSWAN TJOE

| GMT: JUSWAN           | TJOE          | L         | OCATION INDONESI | ۹                     |                                                                |                                                              | GMT CA                                             |  |
|-----------------------|---------------|-----------|------------------|-----------------------|----------------------------------------------------------------|--------------------------------------------------------------|----------------------------------------------------|--|
| Clubs                 |               |           |                  | Members               |                                                                |                                                              |                                                    |  |
| RESULTS FOR 2016-2017 |               |           |                  | RESULTS FOR 2016-2017 |                                                                |                                                              |                                                    |  |
| QUARTER               | NEW CLUB GOAL | NEW CLUBS | DROPPED CLUBS    | QUARTER               | NEW MEMBER GROWTH<br>NET GOAL (not reinstated<br>or transfers) | NEW MEMBER<br>GROWTH ACTUAL (not<br>reinstated or transfers) | DROPPED<br>MEMBERS ACTUAL<br>(including transfers) |  |
| JULY/AUG/SEPT         | 1             | 2         | 3                | JULY/AUG/SEPT         | 55                                                             | 120                                                          | 102                                                |  |
| OCT/NOV/DEC           | 2             | 5         | 4                | OCT/NOV/DEC           | 70                                                             | 336                                                          | 172                                                |  |
| JAN/FEB/MAR           | 1             | 2         | 0                | JAN/FEB/MAR           | 55                                                             | 123                                                          | 66                                                 |  |
| APR/MAY/JUNE          | 2             | 0         | 0                | APR/MAY/JUNE          | 120                                                            | 149                                                          | 28                                                 |  |